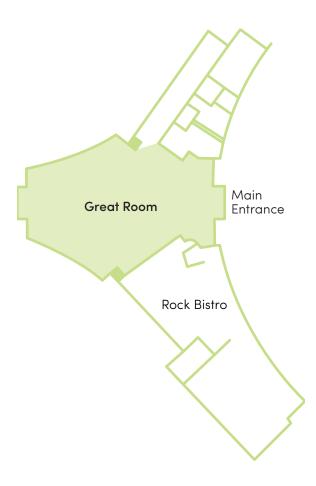

# **ROCK GARDEN**

1185 York Blvd, Hamilton, ON

Built in 1932, the historic Rock Garden is considered the birthplace of Royal Botanical Gardens. Following a significant rejuvenation, the Rock Garden reopened in 2016 to embrace sustainable trends in garden design. The Great Room offers 3,455 square feet of functional space for weddings year-round at Rock Garden.

|                   | SQUARE  |          |         | <b>BANQUET WITH</b> |
|-------------------|---------|----------|---------|---------------------|
|                   | FOOTAGE | CEREMONY | BANQUET | DANCE FLOOR         |
| <b>GREAT ROOM</b> | 3,455   | 180      | 110     | 100                 |