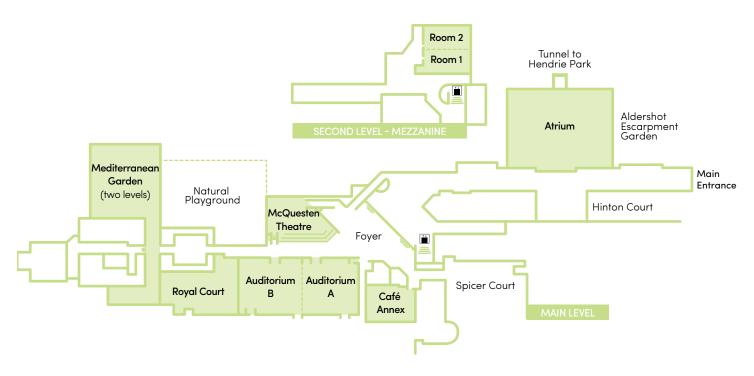

# **RBG CENTRE**

680 Plains Road West, Burlington, ON

The year-round focal point of RBG – here you find both indoor and outdoor displays, including the Mediterranean Garden. The Auditorium, outdoor tents, McQuesten Theatre and Foyer, Mezzanine, meeting rooms and Rock Garden's Great Room combined offer over 17,000 square feet for bespoke weddings at RBG Centre.

|                           | ROOM<br>DIMENSIONS | SQUARE<br>FOOTAGE | CEREMONY | BANQUET | BANQUET WITH DANCE FLOOR |
|---------------------------|--------------------|-------------------|----------|---------|--------------------------|
| AUDITORIUM A              | 45 x 60'           | 2,700             | 200      | 120     | 100                      |
| AUDITORIUM B              | 45 x 60'           | 2,700             | 250      | 140     | 110                      |
| CAFÉ ANNEX                | 39 x 37'           | 1,443             | 80       | 60      | 45                       |
| FULL AUDITORIUM           | 90 x 60'           | 5,400             | 520      | 328     | 250                      |
| MCQUESTEN THEATRE / FOYER | 21 x 35'           | 735               | 80       | 48      | -                        |
| MEDITERRANEAN GARDEN      | -                  | -                 | 20       | -       | -                        |
| ROOMS 1 & 2               | 48 x 28'           | 1,344             | 95       | 80      | 70                       |
| CHERRY HILL TENT Outdoor  | 40 x 19.5'         | 780               | 100      | 70      | 45                       |
| ROSE GARDEN TENT Outdoor  | 40 x 80'           | 3,200             | 300      | 150     | 120                      |
| ROYAL COURT Outdoor       | 22 x 36'           | 780               | 100      | 70      | 45                       |